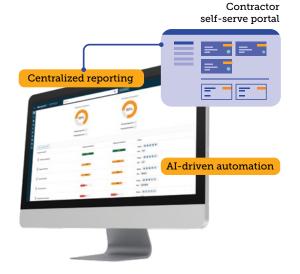

#### **Core Capabilities:**

- + ML/AI driven reviews for:
  - Certificates of Insurance (COIs)
  - OSHA Logs
- + Permit to work
- + Contractor safety
- + Contractor self-serve portal
- + Qualification management
- + Visitor management
- + Induction & orientation
- + Dashboards & reports

### Save Time with Al-Driven Automation.

Reduce administrative burdens by automating compliance workflows with contractor verification that is 7x faster...

#### **Automate Document Review.**

Al process COIs, OSHA logs, and safety records with precision, reducing delays and human/manual errors.

#### **Ensure Compliance at All Times.**

Easily manage people, permits, and activities across your organization while simplifying dashboards and reports.

Trusted by the best:

Kraft Heinz