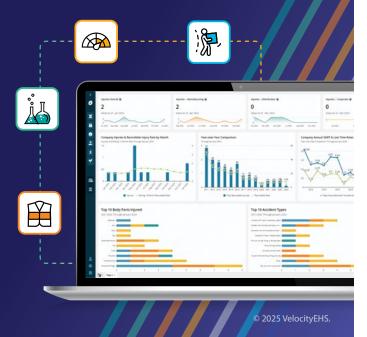

### Safety

- + Incident Management
- + Audits, Inspections & Observations
- + Training & Learning
- + Compliance Management

### Chemical Management

- + SDS Management
- + Container Inventory Management
- + GHS Secondary Labeling
- + Regulatory Reporting

### Operational Risk

- Hazard Studies (JSA/JHA, Bowtie Assessments)
- + Control Verification
  Assurance Monitoring
- + Management of Change

### Industrial Ergonomics

- + Industrial Ergonomics
- + Office Ergonomics
- + 3D Static Strength Prediction Program (3DSSPP)

### **A Single Source of Truth**

Connect everyone from the shop floor to the boardroom with intuitive dashboards and customizable reports that give you clarity to make smarter, faster decisions.

| Key Features                                                                                             | Velocity | Other<br>Vendors |
|----------------------------------------------------------------------------------------------------------|----------|------------------|
| <b>Integrated Platform:</b> Access all your tools in one place, with one set of credentials              | ✓        | ?                |
| <b>User &amp; Role Assignment:</b> Set up your people and assign roles at one time                       | ✓        | ?                |
| Action Management: Track & manage actions across solutions in one place                                  | ✓        | ?                |
| <b>Single Location Tree:</b> Set multi-dimensional location trees up once & deploy across solutions      | ✓        | ?                |
| <b>KPI Monitoring:</b> View key EHS metrics across the organization                                      | ✓        | ?                |
| <b>Advanced Reporting:</b> Access and manipulate data your way without the need to export                | ✓        | ?                |
| <b>Auto Workflows &amp; Notifications:</b> Ensure follow-through with automated alerts and emails        | ✓        | ?                |
| <b>Built-in Guides &amp; Training:</b> Reduce friction & time to value with in-app instruction for users | ✓        | ?                |