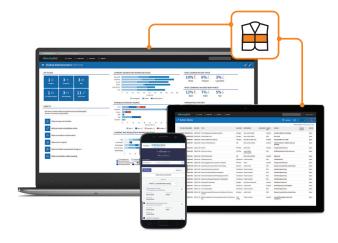

**VelocityEHS Inspection** software revolutionizes your safety protocols by providing a single, centralized solution for conducting and managing safety inspections. Features including automated scheduling, customizable templates, real-time data capture capabilities, and robust reporting facilitate consistent compliance, allowing you to spend more time focusing on what matters — being an EHS leader.

#### **Features & Benefits**

VelocityEHS Inspections makes it easy to conduct inspections across locations in a single, centralized system.

#### Simplify inspection scheduling.

- + Schedule recurring inspections
- + View current and past inspections
- + Automate notifications & alerts
- + Organize inspections by date
- + Schedule, perform, and submit inspections, all in one place

### O Drive compliance and performance.

- + Easily build custom, standardized checklists
- + Attach photos, documents, and links
- + Use the VelocityEHS mobile app offline and in the field
- + Access STP & Enhesa integration to auto-generate tailored checklists

## **Boost transparency with** extensive & flexible reporting.

- Easily measure worker participation and track results by location
- + Automatically deliver reports to VIPs
- + Prove regulatory compliance
- Display and analyze real-time inspection data with custom reports and dashboards