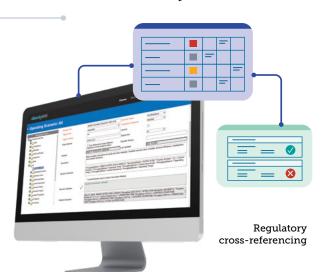

## Streamline reporting and regulatory cross-referencing.

Crosscheck products against critical international hazardous substance lists and simplify regulatory reporting.

Trusted by the best:

Kraft Heinz