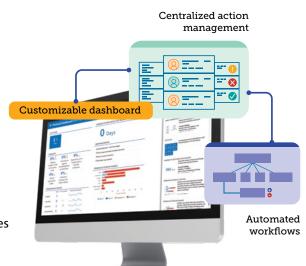

### **End the Administrative Nightmare**

Set your managers free to focus on EHS improvement with centralized and standardized admin that unifies users, roles, and location trees across all products.

### **A Single Source of Truth**

Connect everyone from the shop floor to the boardroom with intuitive dashboards and customizable reports that give you clarity to make smarter, faster decisions.

| Key Features                                                                                             | Velocity | Other<br>Vendors |
|----------------------------------------------------------------------------------------------------------|----------|------------------|
| <b>Integrated Platform:</b> Access all your tools in one place, with one set of credentials              | ✓        | ?                |
| <b>User &amp; Role Assignment:</b> Set up your people and assign roles at one time                       | ✓        | ?                |
| Action Management: Track & manage actions across solutions in one place                                  | ✓        | ?                |
| <b>Single Location Tree:</b> Set multi-dimensional location trees up once & deploy across solutions      | ✓        | ?                |
| <b>KPI Monitoring:</b> View key EHS metrics across the organization                                      | ✓        | ?                |
| <b>Advanced Reporting:</b> Access and manipulate data your way without the need to export                | ✓        | ?                |
| <b>Auto Workflows &amp; Notifications:</b> Ensure follow-through with automated alerts and emails        | ✓        | ?                |
| <b>Built-in Guides &amp; Training:</b> Reduce friction & time to value with in-app instruction for users | ✓        | ?                |