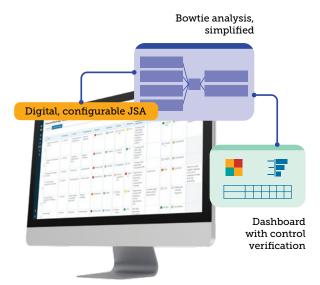

#### **Core Capabilities:**

- + Hazard studies
- + Bowtie assessments
- + Control verification
- + Semi-quantitative analysis
- + Management of change
- + Risk analysis
- + Job Safety Analysis (JSA)
- Physical Health
   Assessment (PHA)
- + Layers of Protection (LOPA)
- + Potential Loss of Life (PLL)

#### Quickly find and control risks.

Consistent data is key to assess and monitor risks, identify trends and track risk management activities.

## Centralize & standardize processes across locations.

Get a unified view of risk causes, impacts and controls, to easily communicate and drive engagement and effectiveness.