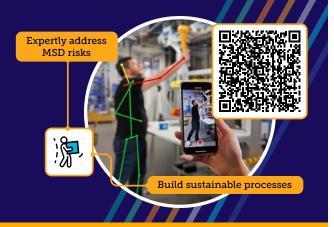

Musculoskeletal disorder (MSD) risk is prevalent across all work environments and can impact your entire workforce, along with your bottom line.

**VelocityEHS Ergonomics** empowers anyone through its sensorless 3D model for motion capture, including artificial intelligence and machine learning, to conduct MSD risk assessments and identify specific risk causes and relevant controls with the precision and accuracy of an experienced ergonomist.

#### Build a sustainable process.

Standardize your ergonomics process enterprise-wide to systematically reduce MSD risk, share lessons-learned, and scale with your business.

### Simplify prediction & prevention.

Empower any member of your team to expertly predict and address MSDs with greater accuracy and reliability.