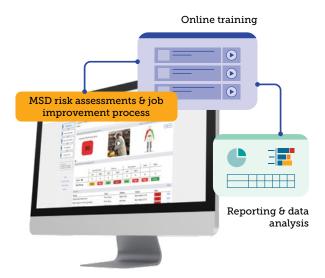

#### **Core Capabilities:**

- + Online training
- + Comprehensive MSD risk assessments
- + Simple observational tools
- + Root cause analysis
- + Job improvement process
- + Design guidelines
- + Return on investment summary
- + Dashboards & reporting
- + MSD risk reduction index