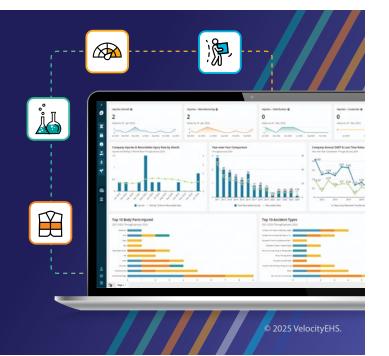

### **A Single Source of Truth**

Connect everyone from the shop floor to the boardroom with intuitive dashboards and customizable reports that give you clarity to make smarter, faster decisions.

| Key Features                                                                                             | Velocity | Other<br>Vendors |
|----------------------------------------------------------------------------------------------------------|----------|------------------|
| <b>Integrated Platform:</b> Access all your tools in one place, with one set of credentials              | ✓        | ?                |
| <b>User &amp; Role Assignment:</b> Set up your people and assign roles at one time                       | ✓        | ?                |
| <b>Action Management:</b> Track & manage actions across solutions in one place                           | ✓        | ?                |
| <b>Single Location Tree:</b> Set multi-dimensional location trees up once & deploy across solutions      | ✓        | ?                |
| <b>KPI Monitoring:</b> View key EHS metrics across the organization                                      | ✓        | ?                |
| <b>Advanced Reporting:</b> Access and manipulate data your way without the need to export                | ✓        | ?                |
| <b>Auto Workflows &amp; Notifications:</b> Ensure follow-through with automated alerts and emails        | ✓        | ?                |
| <b>Built-in Guides &amp; Training:</b> Reduce friction & time to value with in-app instruction for users | ✓        | ?                |