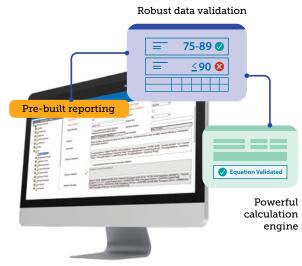

#### **Core Capabilities:**

- + Air emissions
- + Waste management
- + Water quality
- + eCompliance
- + Calculation engine
- + OSIsoft PI interface
- + Custom emission formulas
- Pre-built forms for reporting against: Title V, CEPA, NPRI, NPI, NPDES, RCRA SWPPP, ISO 14001

#### Automate data collection.

Restore peace of mind and make sense of your data by aggregating and centralizing your data collection at the source.

#### Confidently generate reports.

Remove human error with pre-built and custom reports that simplify compliance with local, federal, and international standards.