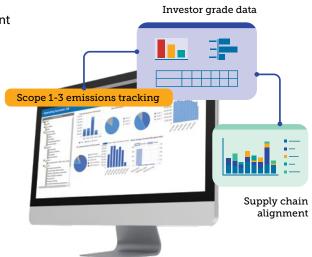

#### **Core Capabilities:**

- + GHG & energy management
- + Materiality assessments
- + Utility data sync
- + Calculation engine
- Pre-built reporting for: Scope 1-3, CDP, SASB, GRI and more

#### Centralize ESG Management.

Take control of your data. Automate, centralize, harmonize data and set auto-alerts in one simple system.

### Work smarter with pre-built forms, reports, and libraries.

Set and monitor targets, analyze key metrics, ensure compliance, and seamlessly export your data.

### Build trust & strategic alignment across your supply chains.

Turn ESG into a shared responsibility and drive bottom-line growth through real time data transparency and visibility.

Trusted by the best: